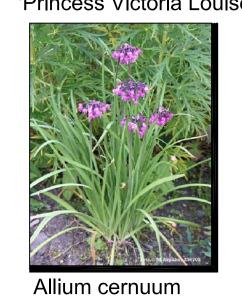

#### **PLANT SCHEDULE**

| SYMBOL     | BOTANICAL NAME / COMMON NAME                                                           | QTY |
|------------|----------------------------------------------------------------------------------------|-----|
|            | Agastache foeniculum / Blue Giant Hyssop                                               | 36  |
|            | Alcea rosea / Hollyhock                                                                | 7   |
|            | Allium cernuum / Nodding Wild Onion                                                    | 65  |
|            | Allium sphaerocephalum / Drumstick Allium                                              | 17  |
| +          | Anchusa capensis / Cape Bugloss                                                        | 51  |
|            | Aster novae-angliae / New England Aster                                                | 12  |
|            | Delphinium x 'Forester's Hybrid' / Larkspur                                            | 35  |
|            | Papaver orientale 'Princess Victoria Louise' / Princess Victoria Louise Oriental Poppy | 12  |
|            | Rudbeckia fulgida / Coneflower                                                         | 12  |
| $\bigcirc$ | Sedum spurium 'Coccineum' / Dragon's Blood Sedum                                       | 32  |
|            | Veronica liwanensis / Turkish Veronica                                                 | 29  |