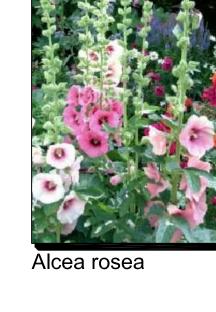

#### **PLANT SCHEDULE**

| SYMBOL     | BOTANICAL NAME / COMMON NAME                                                           | QTY |
|------------|----------------------------------------------------------------------------------------|-----|
|            | Agastache foeniculum / Blue Giant Hyssop                                               | 36  |
|            | Alcea rosea / Hollyhock                                                                | 7   |
|            | Allium cernuum / Nodding Wild Onion                                                    | 65  |
|            | Allium sphaerocephalum / Drumstick Allium                                              | 17  |
| +          | Anchusa capensis / Cape Bugloss                                                        | 51  |
|            | Aster novae-angliae / New England Aster                                                | 12  |
|            | Delphinium x 'Forester's Hybrid' / Larkspur                                            | 35  |
|            | Papaver orientale 'Princess Victoria Louise' / Princess Victoria Louise Oriental Poppy | 12  |
|            | Rudbeckia fulgida / Coneflower                                                         | 12  |
| $\bigcirc$ | Sedum spurium 'Coccineum' / Dragon's Blood Sedum                                       | 32  |
|            | Veronica liwanensis / Turkish Veronica                                                 | 29  |