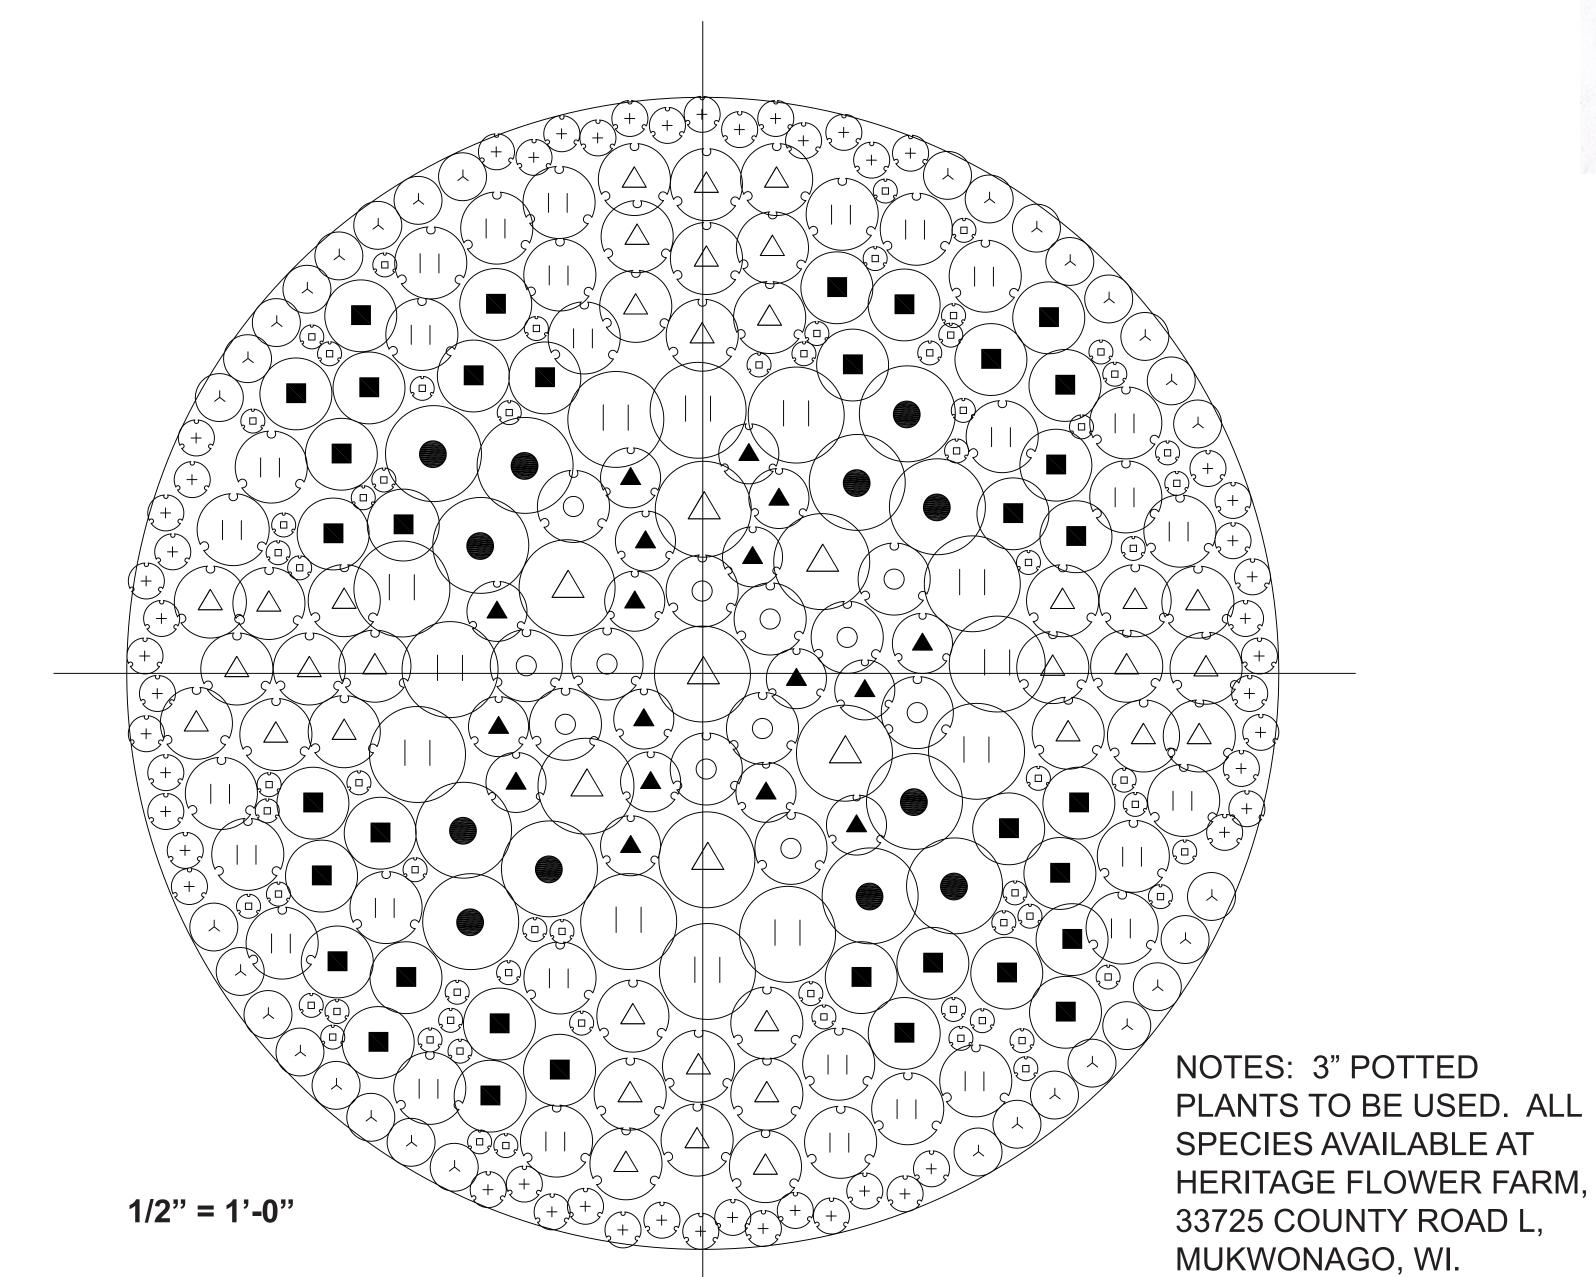

#### **PLANT SCHEDULE**

| SYMBOL     | BOTANICAL NAME / COMMON NAME                                                           | QTY |
|------------|----------------------------------------------------------------------------------------|-----|
|            | Agastache foeniculum / Blue Giant Hyssop                                               | 36  |
|            | Alcea rosea / Hollyhock                                                                | 7   |
|            | Allium cernuum / Nodding Wild Onion                                                    | 65  |
|            | Allium sphaerocephalum / Drumstick Allium                                              | 17  |
| +          | Anchusa capensis / Cape Bugloss                                                        | 51  |
|            | Aster novae-angliae / New England Aster                                                | 12  |
|            | Delphinium x 'Forester's Hybrid' / Larkspur                                            | 35  |
|            | Papaver orientale 'Princess Victoria Louise' / Princess Victoria Louise Oriental Poppy | 12  |
|            | Rudbeckia fulgida / Coneflower                                                         | 12  |
| $\bigcirc$ | Sedum spurium 'Coccineum' / Dragon's Blood Sedum                                       | 32  |
|            | Veronica liwanensis / Turkish Veronica                                                 | 29  |

# EARLY 1900'S HEIRLOOM FLOWER GARDEN