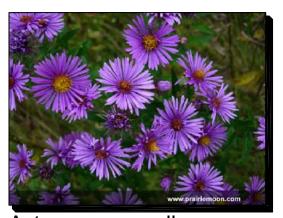

#### **PLANT SCHEDULE**

| SYMBOL     | BOTANICAL NAME / COMMON NAME                                                           | QTY |
|------------|----------------------------------------------------------------------------------------|-----|
|            | Agastache foeniculum / Blue Giant Hyssop                                               | 36  |
|            | Alcea rosea / Hollyhock                                                                | 7   |
|            | Allium cernuum / Nodding Wild Onion                                                    | 65  |
|            | Allium sphaerocephalum / Drumstick Allium                                              | 17  |
| +          | Anchusa capensis / Cape Bugloss                                                        | 51  |
|            | Aster novae-angliae / New England Aster                                                | 12  |
|            | Delphinium x 'Forester's Hybrid' / Larkspur                                            | 35  |
|            | Papaver orientale 'Princess Victoria Louise' / Princess Victoria Louise Oriental Poppy | 12  |
|            | Rudbeckia fulgida / Coneflower                                                         | 12  |
| $\bigcirc$ | Sedum spurium 'Coccineum' / Dragon's Blood Sedum                                       | 32  |
|            | Veronica liwanensis / Turkish Veronica                                                 | 29  |

### SUMMER PLANTS

Aster novae-angliae

Agastache foeniculum

DESIGNED BY: KRISTI SHERFINSKI APRIL 19, 2014