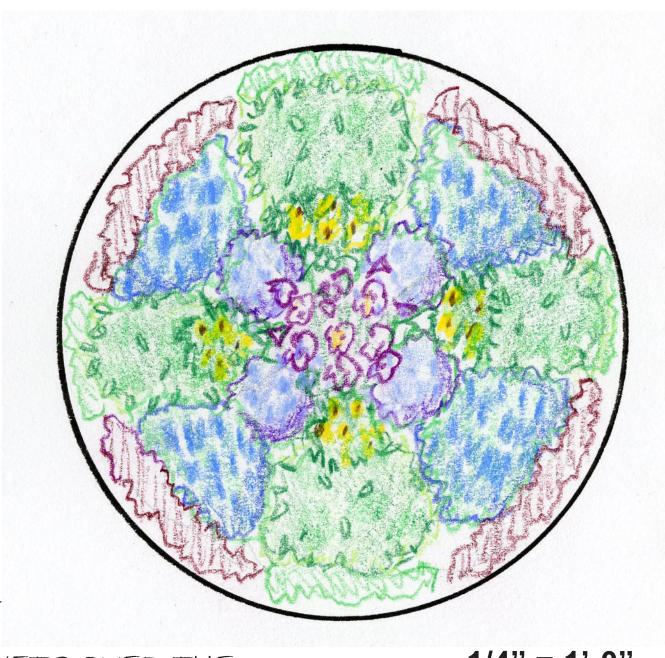

## SPRING (May-June)

SUMMER (July-Sept.)

THE AXIS OF THE DESIGN SHIFTS OVER THE COURSE OF THE SEASON.

1/4" = 1'-0"

### SUMMER PLANTS

Aster novae-angliae

Agastache foeniculum

DESIGNED BY: KRISTI SHERFINSKI APRIL 19, 2014