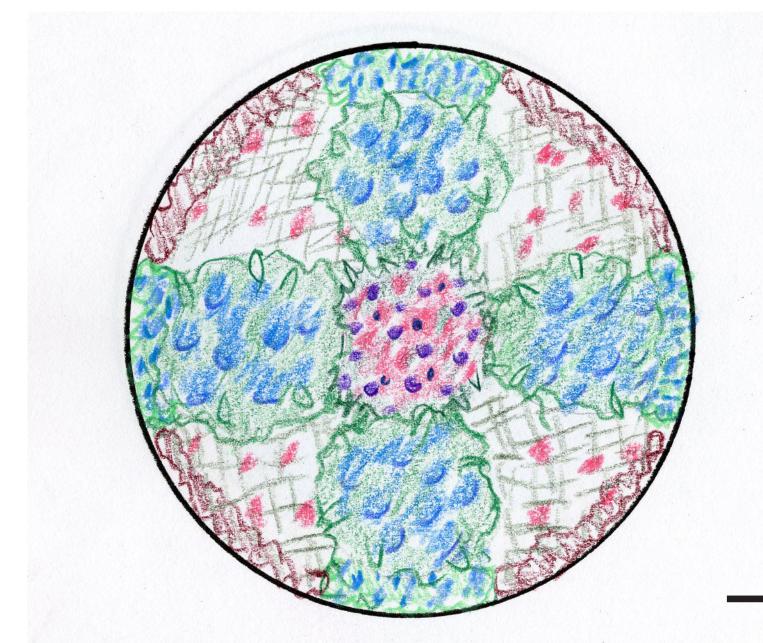

## SPRING (May-June)

SUMMER (July-Sept.)

THE AXIS OF THE DESIGN SHIFTS OVER THE COURSE OF THE SEASON.

1/4" = 1'-0"

## SPRINGPLANTS

Anchusa capensis

Veronica liwanensis

Delphinium x 'Forester's Hybrid'

Papaver orientale 'Princess Victoria Louise'