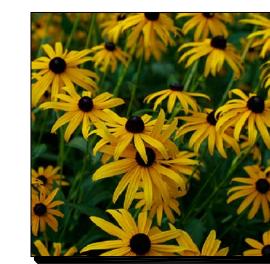

#### **PLANT SCHEDULE**

| SYMBOL     | BOTANICAL NAME / COMMON NAME                                                           | QTY |
|------------|----------------------------------------------------------------------------------------|-----|
|            | Agastache foeniculum / Blue Giant Hyssop                                               | 36  |
|            | Alcea rosea / Hollyhock                                                                | 7   |
|            | Allium cernuum / Nodding Wild Onion                                                    | 65  |
|            | Allium sphaerocephalum / Drumstick Allium                                              | 17  |
| +          | Anchusa capensis / Cape Bugloss                                                        | 51  |
|            | Aster novae-angliae / New England Aster                                                | 12  |
|            | Delphinium x 'Forester's Hybrid' / Larkspur                                            | 35  |
|            | Papaver orientale 'Princess Victoria Louise' / Princess Victoria Louise Oriental Poppy | 12  |
|            | Rudbeckia fulgida / Coneflower                                                         | 12  |
| $\bigcirc$ | Sedum spurium 'Coccineum' / Dragon's Blood Sedum                                       | 32  |
|            | Veronica liwanensis / Turkish Veronica                                                 | 29  |