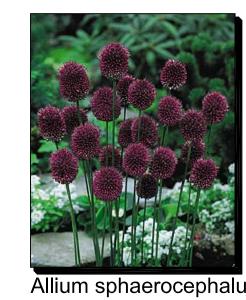

#### **PLANT SCHEDULE**

| SYMBOL     | BOTANICAL NAME / COMMON NAME                                                           | QTY |
|------------|----------------------------------------------------------------------------------------|-----|
|            | Agastache foeniculum / Blue Giant Hyssop                                               | 36  |
|            | Alcea rosea / Hollyhock                                                                | 7   |
|            | Allium cernuum / Nodding Wild Onion                                                    | 65  |
|            | Allium sphaerocephalum / Drumstick Allium                                              | 17  |
| +          | Anchusa capensis / Cape Bugloss                                                        | 51  |
|            | Aster novae-angliae / New England Aster                                                | 12  |
|            | Delphinium x 'Forester's Hybrid' / Larkspur                                            | 35  |
|            | Papaver orientale 'Princess Victoria Louise' / Princess Victoria Louise Oriental Poppy | 12  |
|            | Rudbeckia fulgida / Coneflower                                                         | 12  |
| $\bigcirc$ | Sedum spurium 'Coccineum' / Dragon's Blood Sedum                                       | 32  |
|            | Veronica liwanensis / Turkish Veronica                                                 | 29  |