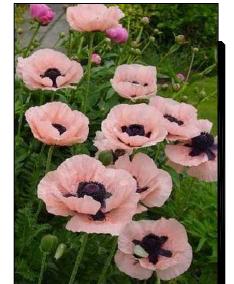

#### **PLANT SCHEDULE**

| SYMBOL     | BOTANICAL NAME / COMMON NAME                                                           | QTY |
|------------|----------------------------------------------------------------------------------------|-----|
|            | Agastache foeniculum / Blue Giant Hyssop                                               | 36  |
|            | Alcea rosea / Hollyhock                                                                | 7   |
|            | Allium cernuum / Nodding Wild Onion                                                    | 65  |
|            | Allium sphaerocephalum / Drumstick Allium                                              | 17  |
| +          | Anchusa capensis / Cape Bugloss                                                        | 51  |
|            | Aster novae-angliae / New England Aster                                                | 12  |
|            | Delphinium x 'Forester's Hybrid' / Larkspur                                            | 35  |
|            | Papaver orientale 'Princess Victoria Louise' / Princess Victoria Louise Oriental Poppy | 12  |
|            | Rudbeckia fulgida / Coneflower                                                         | 12  |
| $\bigcirc$ | Sedum spurium 'Coccineum' / Dragon's Blood Sedum                                       | 32  |
|            | Veronica liwanensis / Turkish Veronica                                                 | 29  |

## SPRINGPLANTS

Anchusa capensis

Veronica liwanensis

Delphinium x 'Forester's Hybrid'

Papaver orientale 'Princess Victoria Louise'