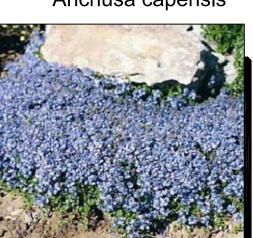

#### **PLANT SCHEDULE**

| SYMBOL     | BOTANICAL NAME / COMMON NAME                                                           | QTY |
|------------|----------------------------------------------------------------------------------------|-----|
|            | Agastache foeniculum / Blue Giant Hyssop                                               | 36  |
|            | Alcea rosea / Hollyhock                                                                | 7   |
|            | Allium cernuum / Nodding Wild Onion                                                    | 65  |
|            | Allium sphaerocephalum / Drumstick Allium                                              | 17  |
| +          | Anchusa capensis / Cape Bugloss                                                        | 51  |
|            | Aster novae-angliae / New England Aster                                                | 12  |
|            | Delphinium x 'Forester's Hybrid' / Larkspur                                            | 35  |
|            | Papaver orientale 'Princess Victoria Louise' / Princess Victoria Louise Oriental Poppy | 12  |
|            | Rudbeckia fulgida / Coneflower                                                         | 12  |
| $\bigcirc$ | Sedum spurium 'Coccineum' / Dragon's Blood Sedum                                       | 32  |
|            | Veronica liwanensis / Turkish Veronica                                                 | 29  |

## SPRINGPLANTS

Anchusa capensis

Veronica liwanensis

Delphinium x 'Forester's Hybrid'

Papaver orientale 'Princess Victoria Louise'