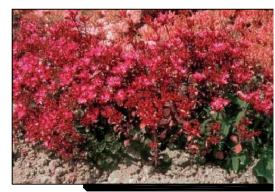

#### **PLANT SCHEDULE**

| SYMBOL     | BOTANICAL NAME / COMMON NAME                                                           | QTY |
|------------|----------------------------------------------------------------------------------------|-----|
|            | Agastache foeniculum / Blue Giant Hyssop                                               | 36  |
|            | Alcea rosea / Hollyhock                                                                | 7   |
|            | Allium cernuum / Nodding Wild Onion                                                    | 65  |
|            | Allium sphaerocephalum / Drumstick Allium                                              | 17  |
| +          | Anchusa capensis / Cape Bugloss                                                        | 51  |
|            | Aster novae-angliae / New England Aster                                                | 12  |
|            | Delphinium x 'Forester's Hybrid' / Larkspur                                            | 35  |
|            | Papaver orientale 'Princess Victoria Louise' / Princess Victoria Louise Oriental Poppy | 12  |
|            | Rudbeckia fulgida / Coneflower                                                         | 12  |
| $\bigcirc$ | Sedum spurium 'Coccineum' / Dragon's Blood Sedum                                       | 32  |
|            | Veronica liwanensis / Turkish Veronica                                                 | 29  |